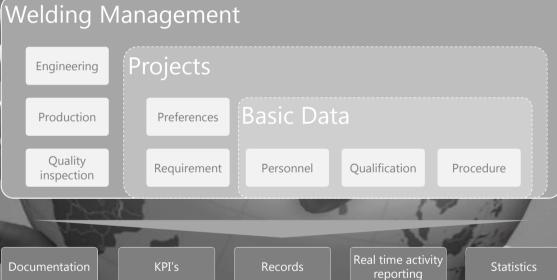

# WeldEye solution coverage

Procedures

Personnel and

Managing of pWPS, WPQR and WPS templates according most important standards

開始之一

Includes all personnel's and welder qualification certificates and their renewal processes

Monitoring with WPS Control

Includes monitoring functionalities, WPS and qualification compliance control procedures

Monitoring

Includes Hardware's and easy monitoring interface

Inspection

Includes inspection planning and reporting features

Welding production nanagement Includes welding management features and document register functionalities

Inspector qualificatior Includes personnel and qualification functionalities for inspectors