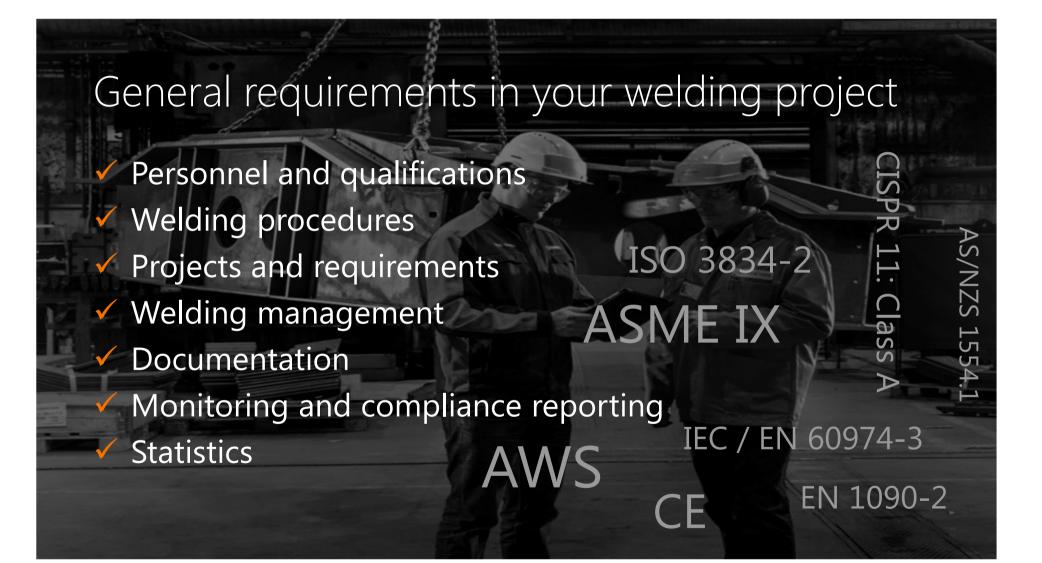

This document represents the idea behind of WeldEye welding management software. It indicates the value potential in welding management areas, that are usually labor oriented and manually driven processes. Welding management includes welding procedure management, qualification control and management, project management, inspection and documentation. With WeldEye the manufacturer is able to streamline his welding production, take welding under better control and establish value through the more automated welding documentation and digitally driven transparent welding production.