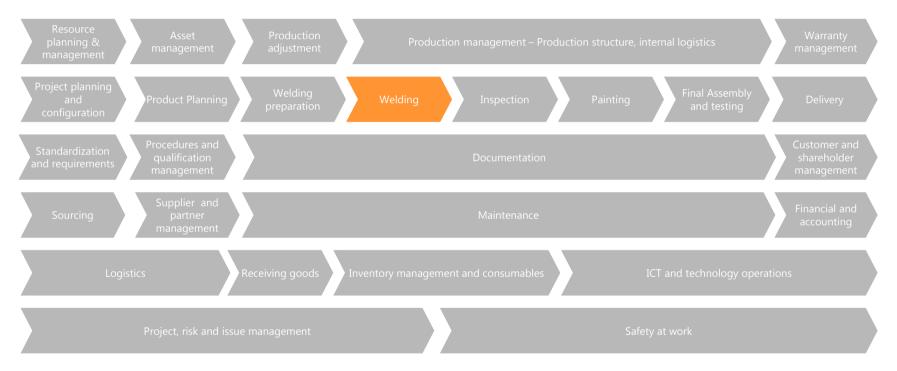

welding management processes

# WeldEye solution coverage

Procedures

Personnel and

Managing of pWPS, WPQR and WPS templates according most important standards

開始之一

Includes all personnel's and welder qualification certificates and their renewal processes

Monitoring with WPS Control

Includes monitoring functionalities, WPS and qualification compliance control procedures

Monitoring

Includes Hardware's and easy monitoring interface

Inspection

Includes inspection planning and reporting features

Welding production nanagement Includes welding management features and document register functionalities

Inspector qualificatior Includes personnel and qualification functionalities for inspectors

# Value proposition in the welding industry

### Processes around the welding manufacturing





### Estimated impacts when improving the transparency and information flow through the manufacturing processes





### How shareholder value is created





### Value areas in Shareholder value map





12