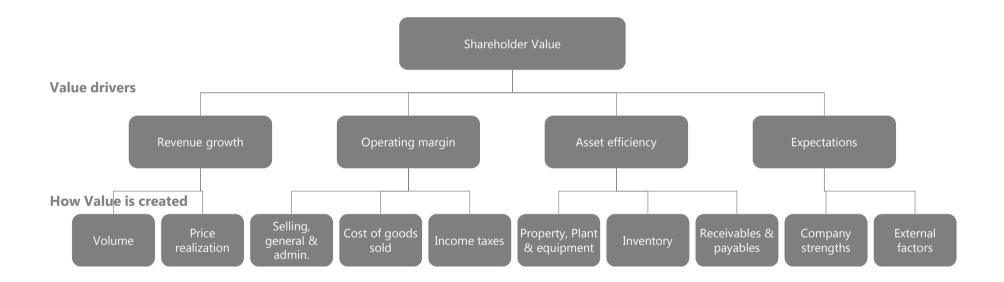

### How shareholder value is created

### Value areas in Shareholder value map

12