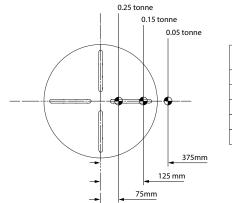

### Rotating

| Load<br>(tonne) | Eccentricity<br>(mm) |
|-----------------|----------------------|
| 0.25            | 75                   |
| 0.2             | 95                   |
| 0.15            | 125                  |
| 0.1             | 185                  |
| 0.05            | 375                  |