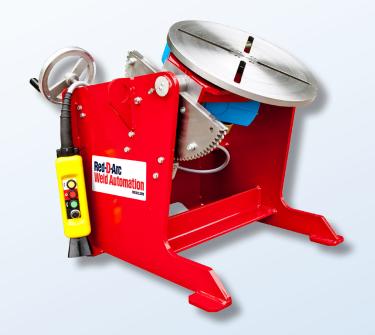

## RDA FHVP0.25 CE Positioner

### 0.25 tonne capacity

Red-D-Arc's RDA FHVP0.25 CE positioners provide 360° rotation of a work piece along with 135° forward tilt to better position weldments for better down-hand or automatic welding. All-fabricated steel frames and bases support rotation and tilt spur-gears driven by worm-gear reducers to provide enhanced safety and durability. Powered rotation is controlled via push-button pendant for controlling variable-speed table rotation, and forward/stop/reverse table direction/emergency-stop controls. Rotation motors are inverter-controlled variable-frequency AC-type, providing a full range of variable-speed control with excellent speed-regulation. Red-D-Arc welding positioners are engineered to provide maximum safety and dependability; control boxes have IP65-rated enclosures with full UL and CE certification and all of our positioners have been tested and certified by UL to establish safe working loads - a first in the weld automation industry.

#### **Specifications**

Model RDA FHVP0.25 CE 0.25 tonne at 75 mm C of G and 75 mm eccentricity Capacity **Rotation Speed** 0.1 - 3 RPM **Rotation Motor** 0.25 kW inverter-controlled variable-frequency AC-type **Rotation Torque** 184 Nm 135° manual forward tilt Tilt Table Height (Horizontal) 600 mm Table Diameter 450 mm round with four 15 mm slots Control Push button pendant, 10 m control cable **Control Functions** Forward/stop/reverse/speed control/emergency stop Input Current at Rated Load 2.7 A **Ground Capacity** 300 A 200 kg Weight Control Box Ingress Protection Rating IP65 Control Box Electrical Certification UL508 Loading Capacity Certification UL2011