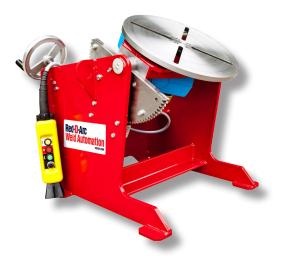

## RDA FHVP0.25 CE Positioner

### 0.25 tonne capacity

Red-D-Arc's RDA FHVP0.25 CE positioners provide 360° rotation of a work piece along with 135° forward tilt to better position weldments for better down-hand or automatic welding. All-fabricated steel frames and bases support rotation and tilt spur-gears driven by worm-gear reducers to provide enhanced safety and durability. Powered rotation is controlled via push-button pendant for controlling variable-speed table rotation, and forward/stop/reverse table direction/emergency-stop controls. Rotation motors are inverter-controlled variable-frequency AC-type, providing a full range of variable-speed control with excellent speed-regulation. Red-D-Arc welding positioners are engineered to provide maximum safety and dependability; control boxes have IP65-rated enclosures with full UL and CE certification and all of our positioners have been tested and certified by UL to establish safe working loads - a first in the weld automation industry.

#### **Specifications**

Model RDA FHVP0.25 CE 0.25 tonne at 75 mm C of G and 75 mm eccentricity Capacity **Rotation Speed** 0.1 - 3 RPM **Rotation Motor** 0.25 kW inverter-controlled variable-frequency AC-type **Rotation Torque** 184 Nm 135° manual forward tilt Tilt Table Height (Horizontal) 600 mm Table Diameter 450 mm round with four 15 mm slots Control Push button pendant, 10 m control cable **Control Functions** Forward/stop/reverse/speed control/emergency stop Input Current at Rated Load 2.7 A **Ground Capacity** 300 A 200 kg Weight Control Box Ingress Protection Rating IP65 Control Box Electrical Certification UL508 Loading Capacity Certification UL2011