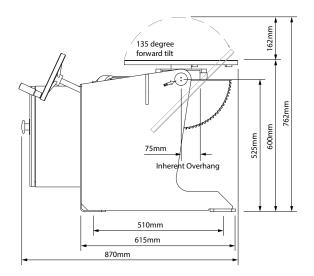

### 0.25 tonne capacity

Red-D-Arc's RDA FHVP0.25 CE positioners provide 360° rotation of a work piece along with 135° forward tilt to better position weldments for better down-hand or automatic welding. All-fabricated steel frames and bases support rotation and tilt spur-gears driven by worm-gear reducers to provide enhanced safety and durability. Powered rotation is controlled via push-button pendant for controlling variable-speed table rotation, and forward/stop/reverse table direction/emergency-stop controls. Rotation motors are inverter-controlled variable-frequency AC-type, providing a full range of variable-speed control with excellent speed-regulation. Red-D-Arc welding positioners are engineered to provide maximum safety and dependability; control boxes have IP65-rated enclosures with full UL and CE certification and all of our positioners have been tested and certified by UL to establish safe working loads - a first in the weld automation industry.

#### **Specifications**

Model RDA FHVP0.25 CE 0.25 tonne at 75 mm C of G and 75 mm eccentricity Capacity **Rotation Speed** 0.1 - 3 RPM **Rotation Motor** 0.25 kW inverter-controlled variable-frequency AC-type **Rotation Torque** 184 Nm 135° manual forward tilt Tilt Table Height (Horizontal) 600 mm Table Diameter 450 mm round with four 15 mm slots Control Push button pendant, 10 m control cable **Control Functions** Forward/stop/reverse/speed control/emergency stop Input Current at Rated Load 2.7 A **Ground Capacity** 300 A 200 kg Weight Control Box Ingress Protection Rating IP65 Control Box Electrical Certification UL508 Loading Capacity Certification UL2011