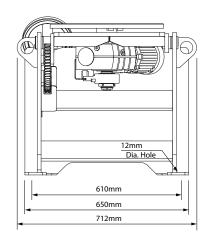

#### **Specifications**

Model RDA FHVP0.25 CE 0.25 tonne at 75 mm C of G and 75 mm eccentricity Capacity **Rotation Speed** 0.1 - 3 RPM **Rotation Motor** 0.25 kW inverter-controlled variable-frequency AC-type **Rotation Torque** 184 Nm 135° manual forward tilt Tilt Table Height (Horizontal) 600 mm Table Diameter 450 mm round with four 15 mm slots Control Push button pendant, 10 m control cable **Control Functions** Forward/stop/reverse/speed control/emergency stop Input Current at Rated Load 2.7 A **Ground Capacity** 300 A 200 kg Weight Control Box Ingress Protection Rating IP65 Control Box Electrical Certification UL508 Loading Capacity Certification UL2011