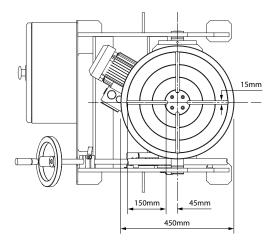

#### **Specifications**

Model RDA FHVP0.25 CE 0.25 tonne at 75 mm C of G and 75 mm eccentricity Capacity **Rotation Speed** 0.1 - 3 RPM **Rotation Motor** 0.25 kW inverter-controlled variable-frequency AC-type **Rotation Torque** 184 Nm 135° manual forward tilt Tilt Table Height (Horizontal) 600 mm Table Diameter 450 mm round with four 15 mm slots Control Push button pendant, 10 m control cable **Control Functions** Forward/stop/reverse/speed control/emergency stop Input Current at Rated Load 2.7 A **Ground Capacity** 300 A 200 kg Weight Control Box Ingress Protection Rating IP65 Control Box Electrical Certification UL508 Loading Capacity Certification UL2011